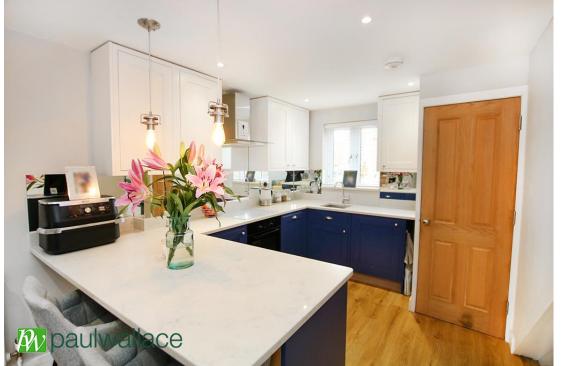

## Benedictine Gate, Cheshunt, EN8 0XB

THREE BEDROOM extended SEMI DETACHED property in the sought after THOMAS ROCHFORD DEVELOPMENT in Cheshunt. Located centrally for both transport links and schools alike. Benefitting from both a refitted kitchen with stone worktops and refitted bathroom, OWN GARAGE, GARDEN ROOM, and gas central heating & triple glazed windows throughout. Property is within walking distance to Brookfield Shopping Centre and is in close proximity to Cheshunt station.

## Key features

- •Three Bedrooms
- Garage
- Refitted Bathroom
- Refitted Kitchen
- **Property Information**

Tenure Freehold

Council Tax

 $\Box$ 

**EPC** Rating

- Semi Detached
- Extended
- Well Presented
- •Gas Central Heating