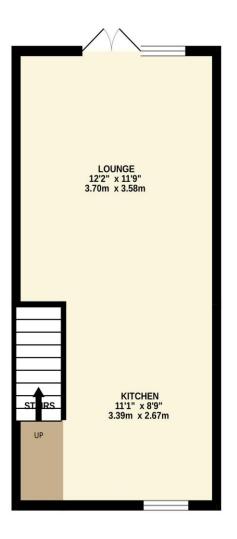

dictine Gate, Cheshunt, EN8 0XB

THREE BEDROOM extended SEMI DETACHED property in the sought after THOMAS ROCHFORD DEVELOPMENT in Cheshunt. Located centrally for both transport links and schools alike. Benefitting from both a refitted kitchen with stone worktops and refitted bathroom, OWN GARAGE, GARDEN ROOM, and gas central heating & triple glazed windows throughout. Property is within walking distance to Brookfield Shopping Centre and is in close proximity to Cheshunt station.

## Key features

- •Three Bedrooms
- Garage
- Refitted Bathroom
- Refitted Kitchen
- **Property Information**

Tenure Freehold

Council Tax

 $\Box$ 

**EPC** Rating

- Semi Detached
- Extended
- Well Presented
- •Gas Central Heating











9 am to 6:30 pm 9 am to 5:30 pm Bank Hols Closed



























## TOTAL FLOOR AREA: 971 sq.ft. (90.2 sq.m.) approx.