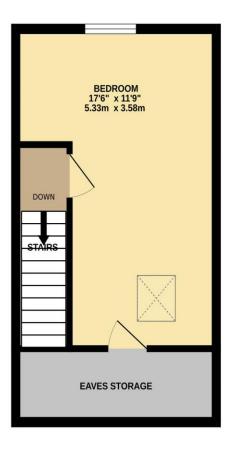

ine Gate, Cheshunt, EN8 0XB

THREE BEDROOM extended SEMI DETACHED property in the sought after THOMAS ROCHFORD DEVELOPMENT in Cheshunt. Located centrally for both transport links and schools alike. Benefitting from both a refitted kitchen with stone worktops and refitted bathroom, OWN GARAGE, GARDEN ROOM, and gas central heating & triple glazed windows throughout. Property is within walking distance to Brookfield Shopping Centre and is in close proximity to Cheshunt station.

## Key features

- •Three Bedrooms
- Garage
- Refitted Bathroom
- Refitted Kitchen
- **Property Information**

Tenure Freehold

Council Tax

 $\Box$ 

**EPC** Rating

- Semi Detached
- Extended
- Well Presented
- •Gas Central Heating











9 am to 6:30 pm 9 am to 5:30 pm Bank Hols Closed



























## TOTAL FLOOR AREA: 971 sq.ft. (90.2 sq.m.) approx.