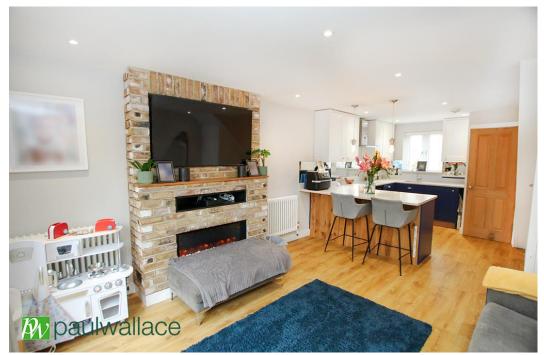

## Benedictine Gate, Cheshunt, EN8 0XB

THREE BEDROOM extended SEMI DETACHED property in the sought after THOMAS ROCHFORD DEVELOPMENT in Cheshunt. Located centrally for both transport links and schools alike. Benefitting from both a refitted kitchen with stone worktops and refitted bathroom, OWN GARAGE, GARDEN ROOM, and gas central heating & triple glazed windows throughout. Property is within walking distance to Brookfield Shopping Centre and is in close proximity to Cheshunt station.

## Key features

- •Three Bedrooms
- Garage
- Refitted Bathroom
- Refitted Kitchen
- **Property Information**

Tenure Freehold

Council Tax

 $\Box$ 

**EPC** Rating

- Semi Detached
- Extended
- Well Presented
- •Gas Central Heating