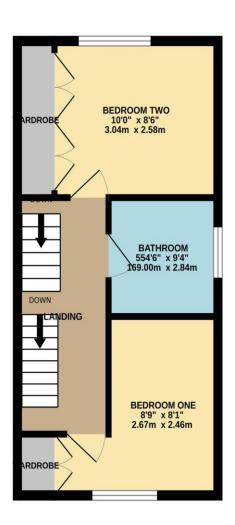

ctine Gate, Cheshunt, EN8 0XB

THREE BEDROOM extended SEMI DETACHED property in the sought after THOMAS ROCHFORD DEVELOPMENT in Cheshunt. Located centrally for both transport links and schools alike. Benefitting from both a refitted kitchen with stone worktops and refitted bathroom, OWN GARAGE, GARDEN ROOM, and gas central heating & triple glazed windows throughout. Property is within walking distance to Brookfield Shopping Centre and is in close proximity to Cheshunt station.

## Key features

- •Three Bedrooms
- Garage
- Refitted Bathroom
- Refitted Kitchen
- **Property Information**

Tenure Freehold

Council Tax

 $\Box$ 

**EPC** Rating

- Semi Detached
- Extended
- Well Presented
- •Gas Central Heating











9 am to 6:30 pm 9 am to 5:30 pm Bank Hols Closed



























## TOTAL FLOOR AREA: 971 sq.ft. (90.2 sq.m.) approx.